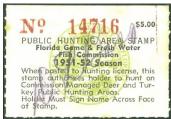

### Public Hunting Area Stamp (FL-M)

Permits hunting on public lands in season for deer & turkey. Most stamps have red serial numbers.

| 1 1951 \$5, Green emblem, black on white           | _      | 400 |
|----------------------------------------------------|--------|-----|
| 2 1952 \$5, Red emblem, black on white             | _      | 400 |
| No stamps from 1953 thru 1965                      |        |     |
| See Under-Age Public Hunt Management Area stamp    | s belo | ow. |
| 3 1966 \$5, Green emblem, text, black on green     | 40     | 24  |
| Format change - emblem replaced by animal vignette | ?      |     |
| 4 1967 \$5, Grouse, black on pink                  | 35     | 18  |
| 5 1968 \$5, Deer, black on pink                    | 35     | 18  |
| 6 1969 \$5, Squirrel, black on white               | 35     | 18  |
| 7 1970 \$5, Deer, black on white                   | 30     | 15  |
| 8 1971 \$5, Bear, brown on white                   | 30     | 15  |
| 9 1972 \$10, Wild Turkey, blue on white            | 30     | 15  |
| 10 1973 \$10, Squirrel, brown on white             | 30     | 15  |
| 11 1974 \$10, Buck head, green on white            | 30     | 15  |
| 12 1975 \$10, Wild Turkey, brown on white          | 30     | 15  |
| Format change – Quota Hunt Application tab added   |        |     |
|                                                    |        |     |