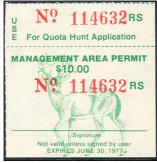

### Public Hunting Area Stamp (FL-M)

Permits hunting on public lands in season for deer & turkey. Most stamps have red serial numbers.

| 1 1951 \$5, Green emblem, black on white           | _      | 400 |
|----------------------------------------------------|--------|-----|
| 2 1952 \$5, Red emblem, black on white             | _      | 400 |
| No stamps from 1953 thru 1965                      |        |     |
| See Under-Age Public Hunt Management Area stamp    | s belo | ow. |
| 3 1966 \$5, Green emblem, text, black on green     | 40     | 24  |
| Format change - emblem replaced by animal vignette | ?      |     |
| 4 1967 \$5, Grouse, black on pink                  | 35     | 18  |
| 5 1968 \$5, Deer, black on pink                    | 35     | 18  |
| 6 1969 \$5, Squirrel, black on white               | 35     | 18  |
| 7 1970 \$5, Deer, black on white                   | 30     | 15  |
| 8 1971 \$5, Bear, brown on white                   | 30     | 15  |
| 9 1972 \$10, Wild Turkey, blue on white            | 30     | 15  |
| 10 1973 \$10, Squirrel, brown on white             | 30     | 15  |
| 11 1974 \$10, Buck head, green on white            | 30     | 15  |
| 12 1975 \$10, Wild Turkey, brown on white          | 30     | 15  |
| Format change – Quota Hunt Application tab added   |        |     |
|                                                    |        |     |

| 2 1976 \$10, Deer, green on white   | 30 | 15 |
|-------------------------------------|----|----|
| 3 1977 \$10, Deer, blue on white    | 30 | 15 |
| 4 1978 \$10, Grouse, olive on white | 25 | 12 |